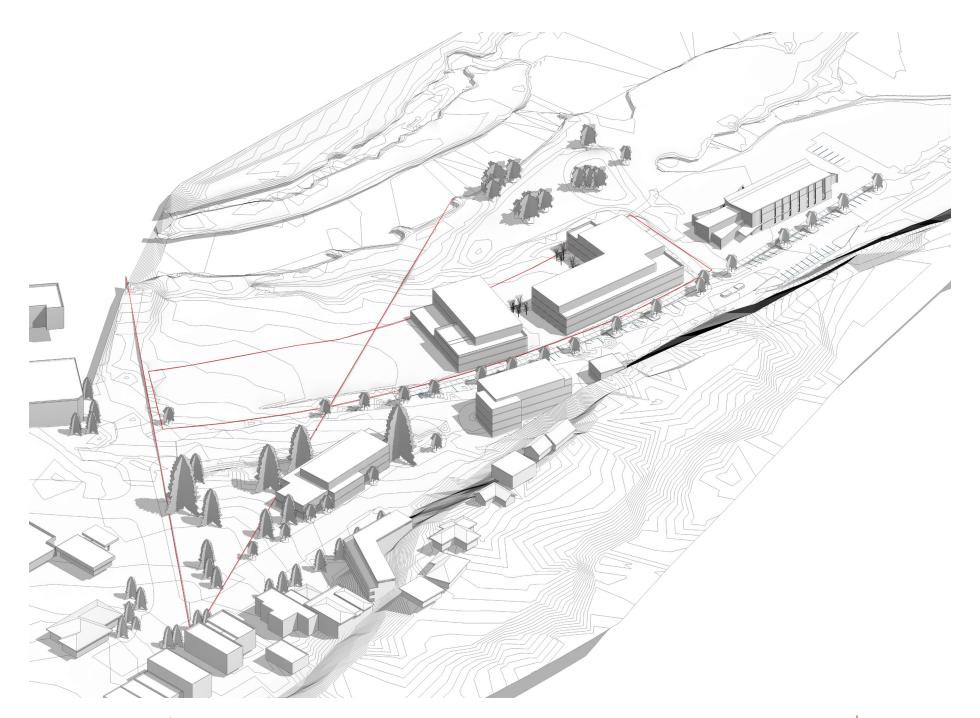

## CCYARCHITECTS

| Option | CDC Parcel                                                                                                                    | Merino Park                                                                 | Lion's Park                                                                                               | Total       |
|--------|-------------------------------------------------------------------------------------------------------------------------------|-----------------------------------------------------------------------------|-----------------------------------------------------------------------------------------------------------|-------------|
| •      |                                                                                                                               | (Former Recycle Center)                                                     |                                                                                                           |             |
| 3C     | Gross Building Area = 75,000 sf<br>Hotel + Townhomes or Flats<br>(Approx. 40% Hotel - 60% Residential)<br>Underground Parking | Gross Building Area = 19,500 sf<br>Townhomes or Flats<br>Tuck-Under Parking | Gross Building Area = 24,000 sf<br>Mixed-Use:<br>Non-Profit, Government, and Flats<br>Underground Parking | 118,500 gsf |
| 3E     | Gross Building Area = 75,000 sf<br>Hotel + Flats<br>(Approx. 40% Hotel - 60% Residential)<br>Underground Parking              | Gross Building Area = 19,500 sf<br>Same as Above                            | Gross Building Area = 24,000 sf<br>Same as Above                                                          | 118,500 gsf |
| 4D     | Gross Building Area = 62,000 sf<br>Hotel Cabins + Flats<br>Underground Parking                                                | Gross Building Area = 19,500 sf<br>Same as Above                            | Gross Building Area = 54,000 sf<br>Mixed-Use:<br>Hotel, Non-Profit, and Flats<br>Underground Parking      | 135,500 gsf |