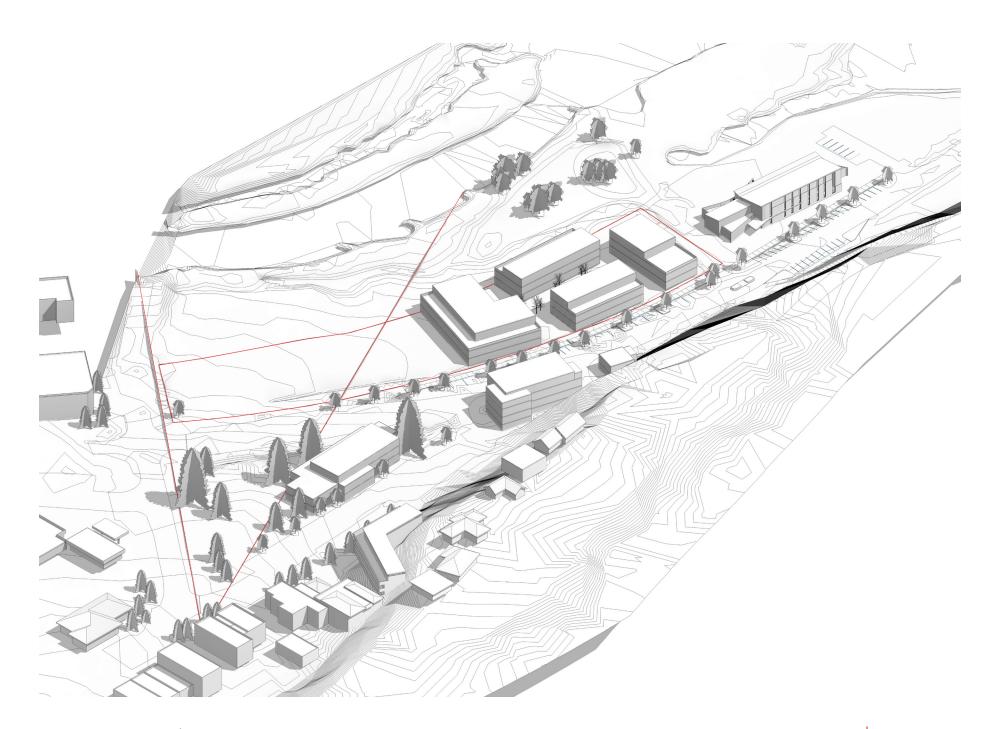

## CCYARCHITECTS

| Option | CDC Parcel                                                                                                                    | Merino Park                                                                 | Lion's Park                                                                                               | Total       |
|--------|-------------------------------------------------------------------------------------------------------------------------------|-----------------------------------------------------------------------------|-----------------------------------------------------------------------------------------------------------|-------------|
| •      |                                                                                                                               | (Former Recycle Center)                                                     |                                                                                                           |             |
| 3C     | Gross Building Area = 75,000 sf<br>Hotel + Townhomes or Flats<br>(Approx. 40% Hotel - 60% Residential)<br>Underground Parking | Gross Building Area = 19,500 sf<br>Townhomes or Flats<br>Tuck-Under Parking | Gross Building Area = 24,000 sf<br>Mixed-Use:<br>Non-Profit, Government, and Flats<br>Underground Parking | 118,500 gsf |
| 3E     | Gross Building Area = 75,000 sf<br>Hotel + Flats<br>(Approx. 40% Hotel - 60% Residential)<br>Underground Parking              | Gross Building Area = 19,500 sf<br>Same as Above                            | Gross Building Area = 24,000 sf<br>Same as Above                                                          | 118,500 gsf |
| 4D     | Gross Building Area = 62,000 sf<br>Hotel Cabins + Flats<br>Underground Parking                                                | Gross Building Area = 19,500 sf<br>Same as Above                            | Gross Building Area = 54,000 sf<br>Mixed-Use:<br>Hotel, Non-Profit, and Flats<br>Underground Parking      | 135,500 gsf |