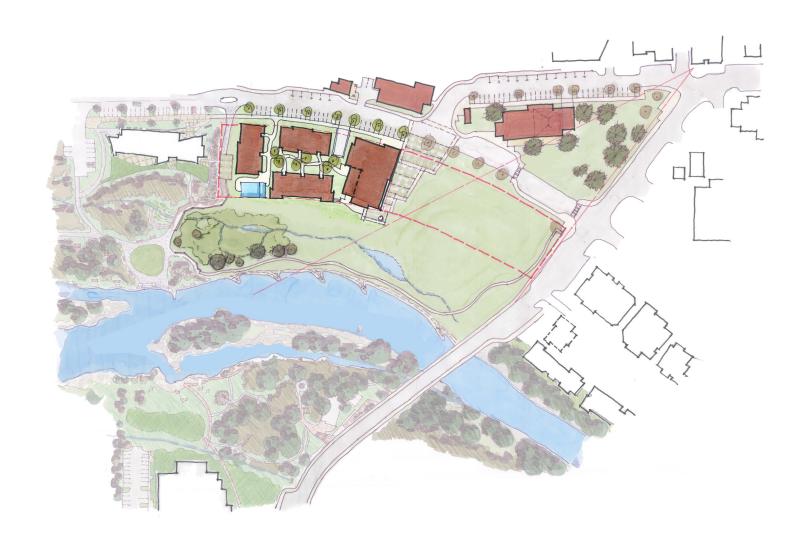

## CCYARCHITECTS

| Option | CDC Parcel                                                                                                                    | Merino Park                                                                 | Lion's Park                                                                                               | Total       |
|--------|-------------------------------------------------------------------------------------------------------------------------------|-----------------------------------------------------------------------------|-----------------------------------------------------------------------------------------------------------|-------------|
| •      |                                                                                                                               | (Former Recycle Center)                                                     |                                                                                                           |             |
| 3C     | Gross Building Area = 75,000 sf<br>Hotel + Townhomes or Flats<br>(Approx. 40% Hotel - 60% Residential)<br>Underground Parking | Gross Building Area = 19,500 sf<br>Townhomes or Flats<br>Tuck-Under Parking | Gross Building Area = 24,000 sf<br>Mixed-Use:<br>Non-Profit, Government, and Flats<br>Underground Parking | 118,500 gsf |
| 3E     | Gross Building Area = 75,000 sf<br>Hotel + Flats<br>(Approx. 40% Hotel - 60% Residential)<br>Underground Parking              | Gross Building Area = 19,500 sf<br>Same as Above                            | Gross Building Area = 24,000 sf<br>Same as Above                                                          | 118,500 gsf |
| 4D     | Gross Building Area = 62,000 sf<br>Hotel Cabins + Flats<br>Underground Parking                                                | Gross Building Area = 19,500 sf<br>Same as Above                            | Gross Building Area = 54,000 sf<br>Mixed-Use:<br>Hotel, Non-Profit, and Flats<br>Underground Parking      | 135,500 gsf |