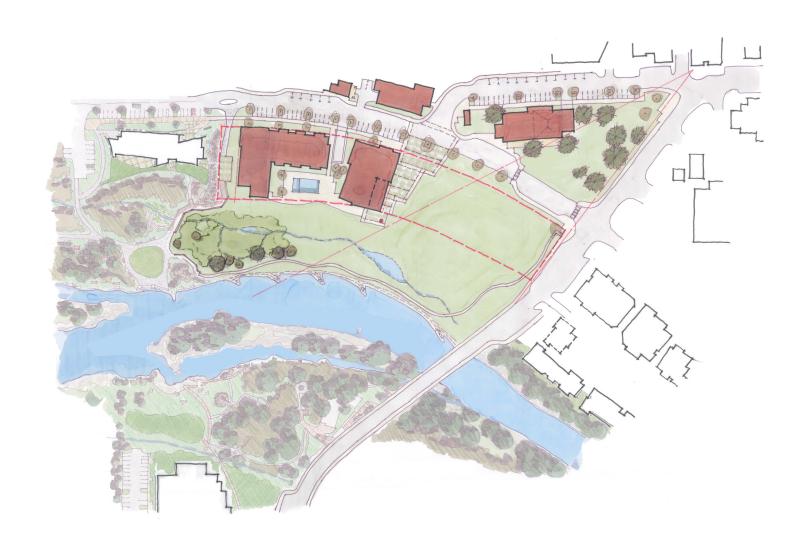

## CCYARCHITECTS

| Option | CDC Parcel                                                                                                                    | Merino Park                                                                 | Lion's Park                                                                                               | Total       |
|--------|-------------------------------------------------------------------------------------------------------------------------------|-----------------------------------------------------------------------------|-----------------------------------------------------------------------------------------------------------|-------------|
| •      |                                                                                                                               | (Former Recycle Center)                                                     |                                                                                                           |             |
| 3C     | Gross Building Area = 75,000 sf<br>Hotel + Townhomes or Flats<br>(Approx. 40% Hotel - 60% Residential)<br>Underground Parking | Gross Building Area = 19,500 sf<br>Townhomes or Flats<br>Tuck-Under Parking | Gross Building Area = 24,000 sf<br>Mixed-Use:<br>Non-Profit, Government, and Flats<br>Underground Parking | 118,500 gsf |
| 3E     | Gross Building Area = 75,000 sf<br>Hotel + Flats<br>(Approx. 40% Hotel - 60% Residential)<br>Underground Parking              | Gross Building Area = 19,500 sf<br>Same as Above                            | Gross Building Area = 24,000 sf<br>Same as Above                                                          | 118,500 gsf |
| 4D     | Gross Building Area = 62,000 sf<br>Hotel Cabins + Flats<br>Underground Parking                                                | Gross Building Area = 19,500 sf<br>Same as Above                            | Gross Building Area = 54,000 sf<br>Mixed-Use:<br>Hotel, Non-Profit, and Flats<br>Underground Parking      | 135,500 gsf |