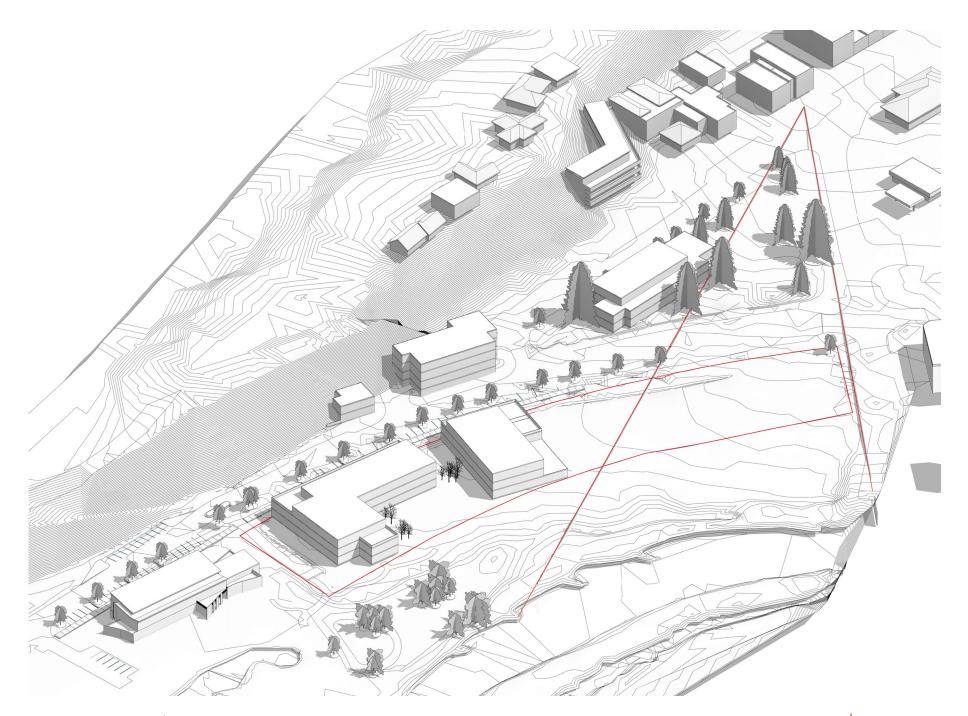

## CCYARCHITECTS

| Option | CDC Parcel                                                                                                                    | Merino Park                                                                 | Lion's Park                                                                                               | Total       |
|--------|-------------------------------------------------------------------------------------------------------------------------------|-----------------------------------------------------------------------------|-----------------------------------------------------------------------------------------------------------|-------------|
| •      |                                                                                                                               | (Former Recycle Center)                                                     |                                                                                                           |             |
| 3C     | Gross Building Area = 75,000 sf<br>Hotel + Townhomes or Flats<br>(Approx. 40% Hotel - 60% Residential)<br>Underground Parking | Gross Building Area = 19,500 sf<br>Townhomes or Flats<br>Tuck-Under Parking | Gross Building Area = 24,000 sf<br>Mixed-Use:<br>Non-Profit, Government, and Flats<br>Underground Parking | 118,500 gsf |
| 3E     | Gross Building Area = 75,000 sf<br>Hotel + Flats<br>(Approx. 40% Hotel - 60% Residential)<br>Underground Parking              | Gross Building Area = 19,500 sf<br>Same as Above                            | Gross Building Area = 24,000 sf<br>Same as Above                                                          | 118,500 gsf |
| 4D     | Gross Building Area = 62,000 sf<br>Hotel Cabins + Flats<br>Underground Parking                                                | Gross Building Area = 19,500 sf<br>Same as Above                            | Gross Building Area = 54,000 sf<br>Mixed-Use:<br>Hotel, Non-Profit, and Flats<br>Underground Parking      | 135,500 gsf |