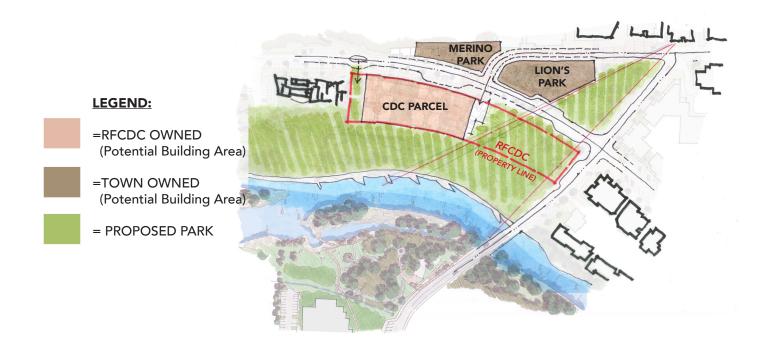

## CCYARCHITECTS

| Option | CDC Parcel                                                                                                                    | Merino Park                                                                 | Lion's Park                                                                                               | Total       |
|--------|-------------------------------------------------------------------------------------------------------------------------------|-----------------------------------------------------------------------------|-----------------------------------------------------------------------------------------------------------|-------------|
| •      |                                                                                                                               | (Former Recycle Center)                                                     |                                                                                                           |             |
| 3C     | Gross Building Area = 75,000 sf<br>Hotel + Townhomes or Flats<br>(Approx. 40% Hotel - 60% Residential)<br>Underground Parking | Gross Building Area = 19,500 sf<br>Townhomes or Flats<br>Tuck-Under Parking | Gross Building Area = 24,000 sf<br>Mixed-Use:<br>Non-Profit, Government, and Flats<br>Underground Parking | 118,500 gsf |
| 3E     | Gross Building Area = 75,000 sf<br>Hotel + Flats<br>(Approx. 40% Hotel - 60% Residential)<br>Underground Parking              | Gross Building Area = 19,500 sf<br>Same as Above                            | Gross Building Area = 24,000 sf<br>Same as Above                                                          | 118,500 gsf |
| 4D     | Gross Building Area = 62,000 sf<br>Hotel Cabins + Flats<br>Underground Parking                                                | Gross Building Area = 19,500 sf<br>Same as Above                            | Gross Building Area = 54,000 sf<br>Mixed-Use:<br>Hotel, Non-Profit, and Flats<br>Underground Parking      | 135,500 gsf |