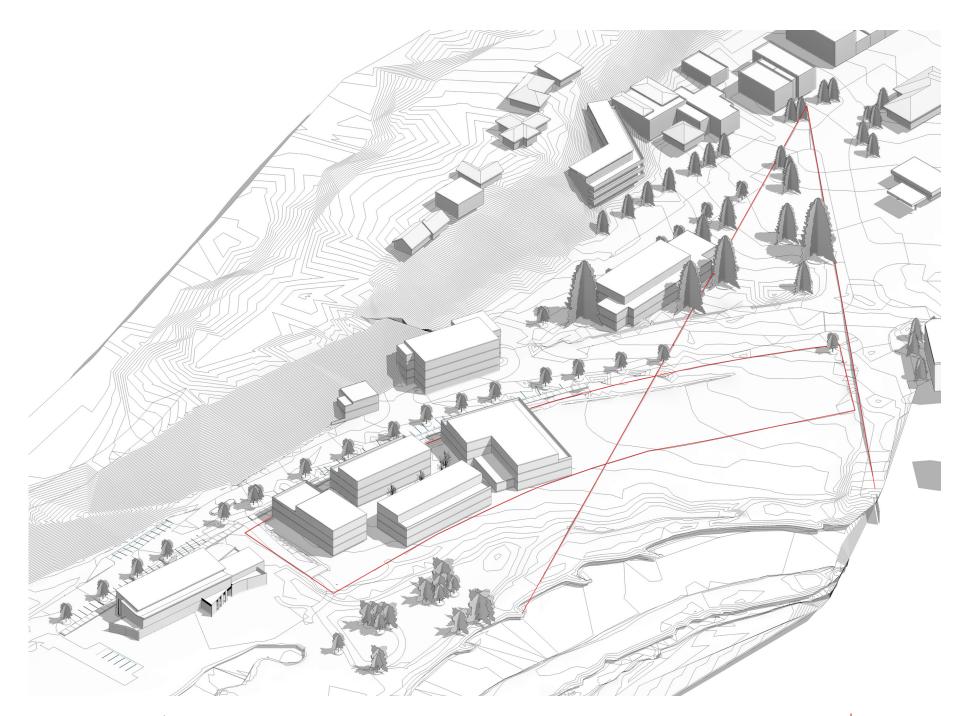

## CCYARCHITECTS

| Option | CDC Parcel                                                                                                                    | Merino Park                                                                 | Lion's Park                                                                                               | Total       |
|--------|-------------------------------------------------------------------------------------------------------------------------------|-----------------------------------------------------------------------------|-----------------------------------------------------------------------------------------------------------|-------------|
| •      |                                                                                                                               | (Former Recycle Center)                                                     |                                                                                                           |             |
| 3C     | Gross Building Area = 75,000 sf<br>Hotel + Townhomes or Flats<br>(Approx. 40% Hotel - 60% Residential)<br>Underground Parking | Gross Building Area = 19,500 sf<br>Townhomes or Flats<br>Tuck-Under Parking | Gross Building Area = 24,000 sf<br>Mixed-Use:<br>Non-Profit, Government, and Flats<br>Underground Parking | 118,500 gsf |
| 3E     | Gross Building Area = 75,000 sf<br>Hotel + Flats<br>(Approx. 40% Hotel - 60% Residential)<br>Underground Parking              | Gross Building Area = 19,500 sf<br>Same as Above                            | Gross Building Area = 24,000 sf<br>Same as Above                                                          | 118,500 gsf |
| 4D     | Gross Building Area = 62,000 sf<br>Hotel Cabins + Flats<br>Underground Parking                                                | Gross Building Area = 19,500 sf<br>Same as Above                            | Gross Building Area = 54,000 sf<br>Mixed-Use:<br>Hotel, Non-Profit, and Flats<br>Underground Parking      | 135,500 gsf |