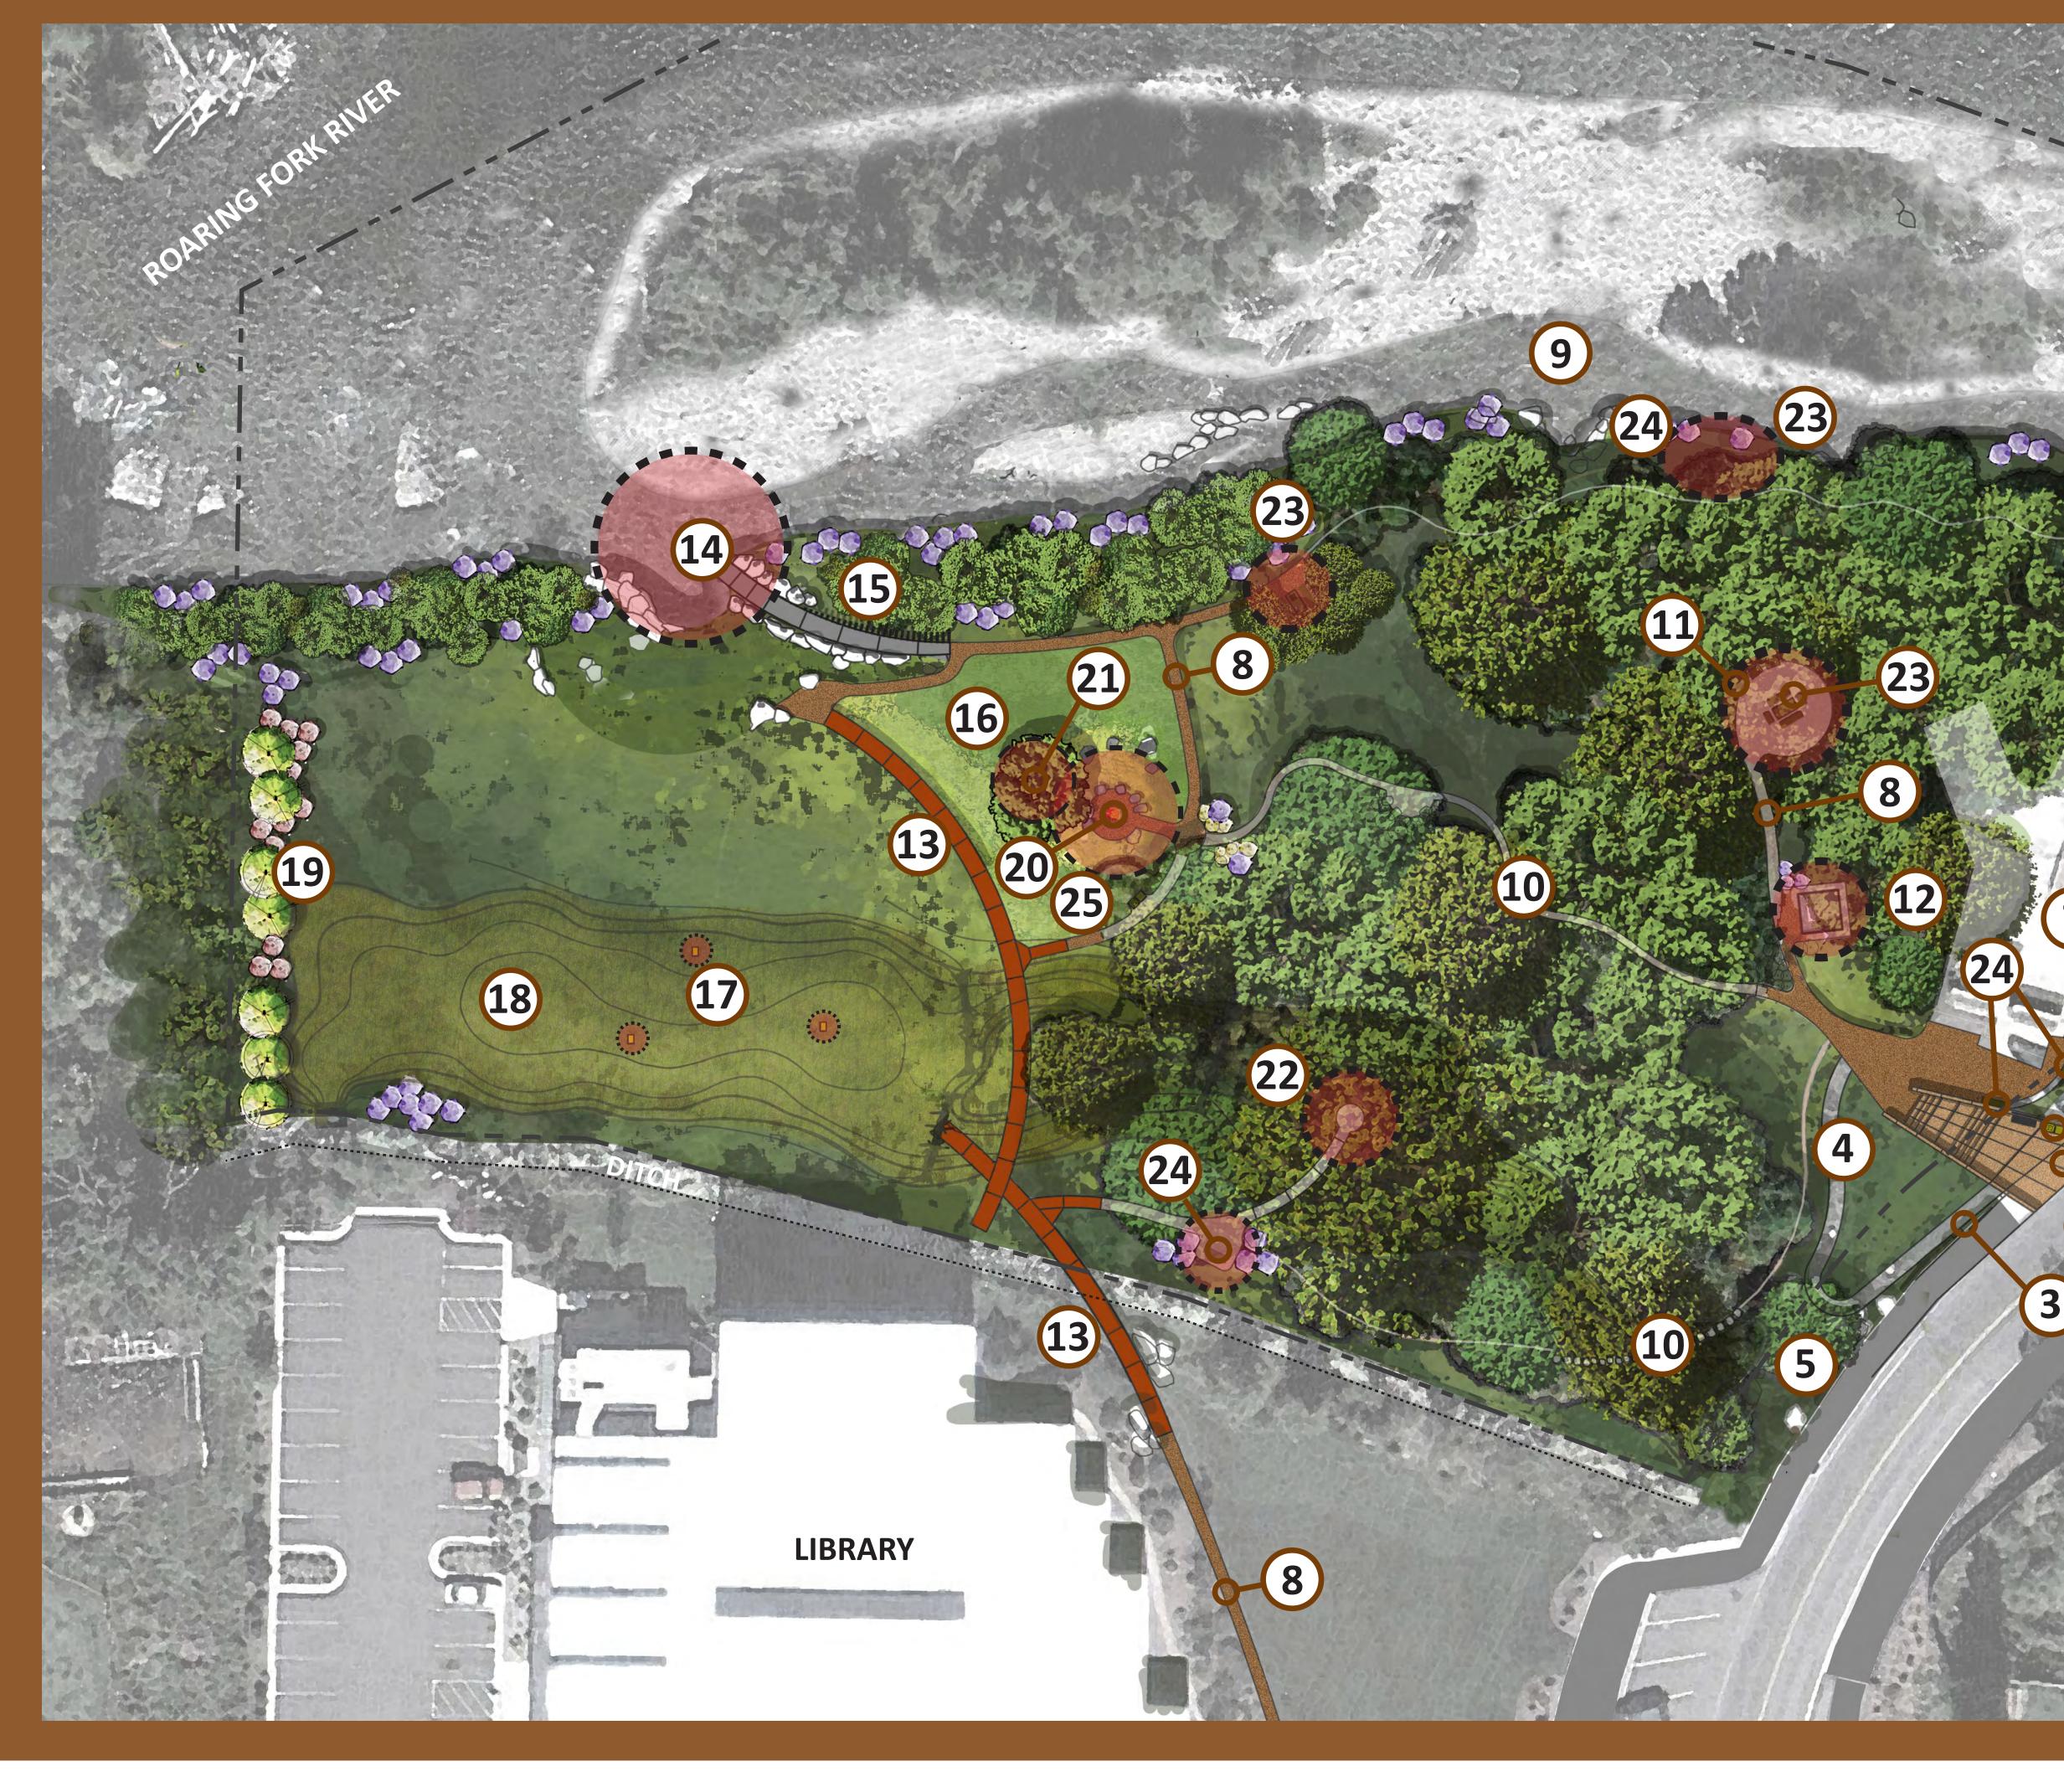

## LEGEND

- PARK ENTRANCE
- MIDLAND AVENUE PLAZA

6

MIDLAND AVEN

- Park Entrance Sign
- ADA ACCESS WALKWAY
- MAINTENANCE ACCESS
- Secondary Park Entrance 6
- GISCELLA FIOU SKATE PARK
- CRUSHER FINES PATH
- FISH SPAWNING CHANNEL
- 10 FOOT PATH
- 11 GRILLING AREA
- 12 BATHROOM SHELTER FOR PORTA POTTY
- 13 RAISED WALKWAY
- 14 RIVER ACCESS POINT
- 15 ADA ACCESS TO RIVER
- 16 LAWN AREA
- 17 BIRD HOUSE
- 18 CONSTRUCTED WETLAND
- VEGETATION FOR SCREENING 19
- Fire Pit 20
- STORY TREE 21
- 22 STORY FORT/SPIRIT NEST
- SEATING AREA W/ TABLE 23
- 24 SEATING AREA
- TRASH AND RECYCLING RECEPTACLES 25