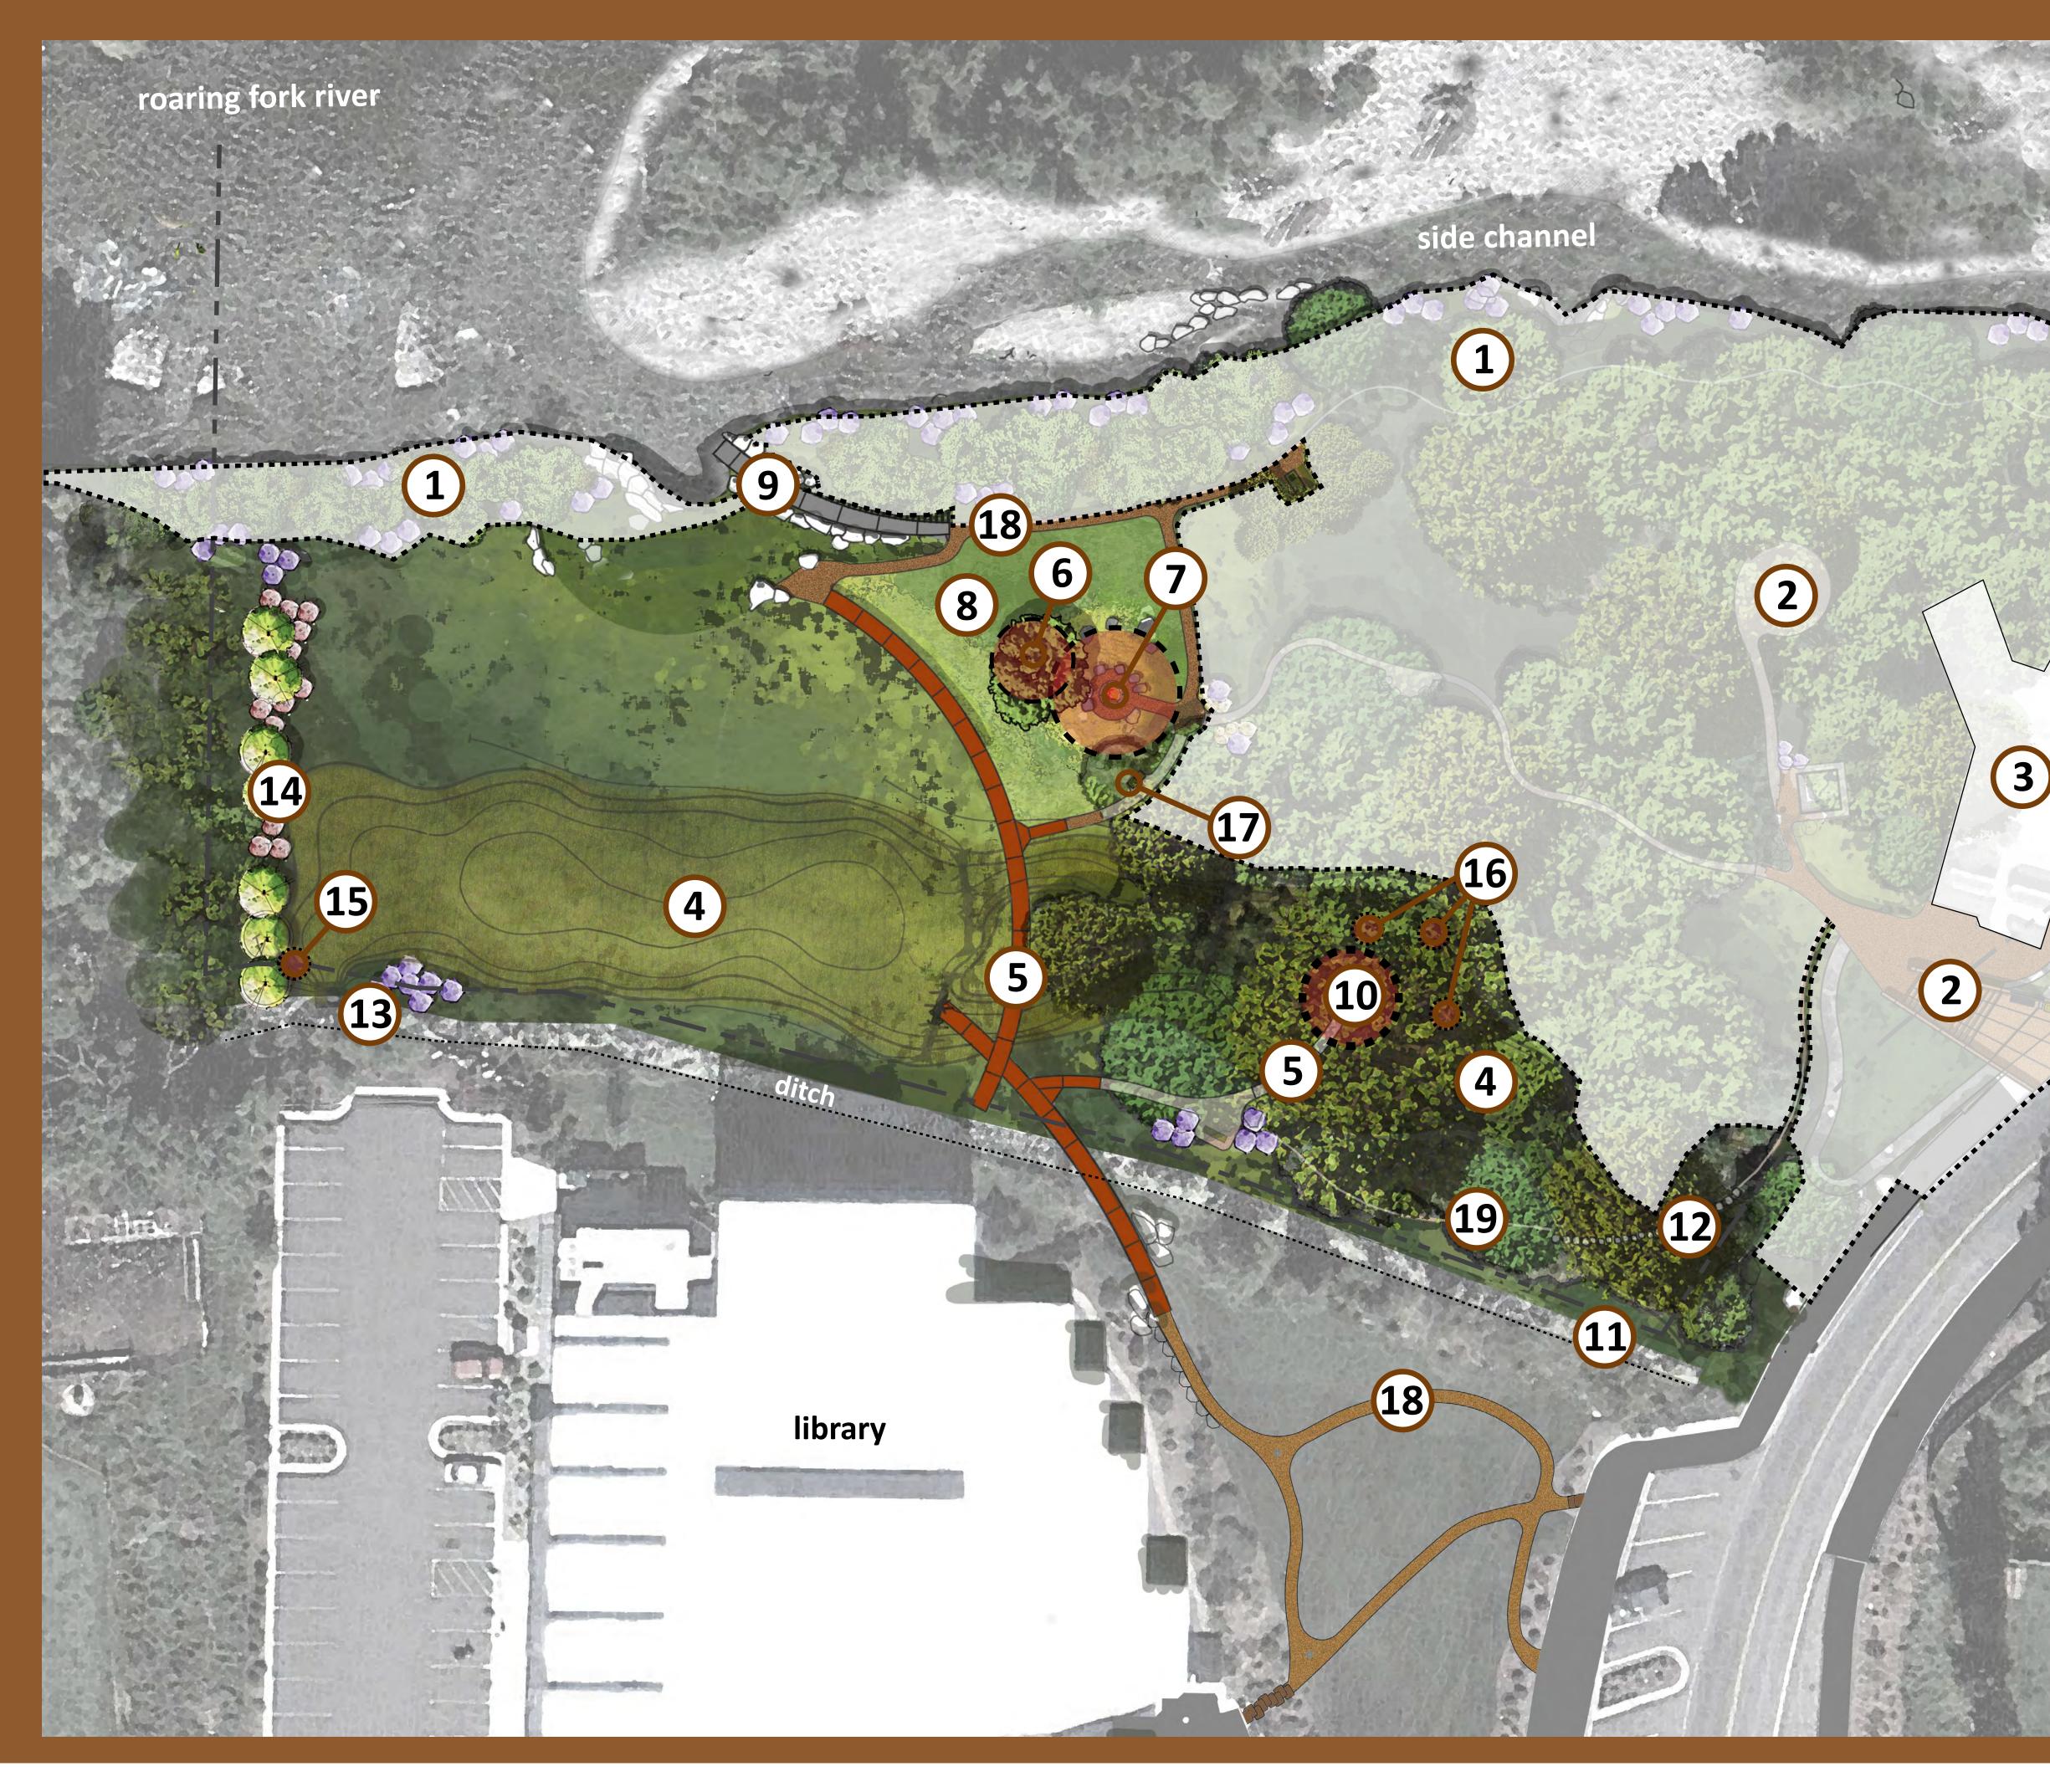

## LEGEND

(1)

|                | 1      | AREA COMPLETED WITH RIVER RESTORATION |
|----------------|--------|---------------------------------------|
|                | 2      | Future Midland Park Phase             |
| and the        | 3      | Existing Skate Park                   |
| All and        | 4      | CONSTRUCTED WETLAND                   |
| A State        | 5      | 4' WIDE BOARDWALK                     |
|                | 6      | STORY TREE                            |
| An Ist and     | 7      | Fire Pit                              |
|                | 8      | Lawn Area                             |
| K birth        | 9      | ADA Access Path Into River            |
|                | 10     | Reading Nest By Jayson Fann           |
|                | 11     | DITCH DIVERSION POINT                 |
|                | 12     | Wetland Connector Path                |
|                | 13     | WETLAND OUTFLOW                       |
|                | 14     | VEGETATION FOR SCREENING              |
|                | 15     | RAPTOR TABLE                          |
| 14 21 3 34     | 16     | Bird House                            |
| A CONTRACTOR   | 17     | TRASH AND RECYCLING RECEPTACLES       |
| A Parties      | 18     | Crusher Fines Path                    |
| A CONTRACT     | 19     | Existing Foot Path                    |
|                | an tes | Cost of the second second second      |
| 1. 2. 3. 3. 3. | No.    |                                       |
|                |        |                                       |
|                |        |                                       |