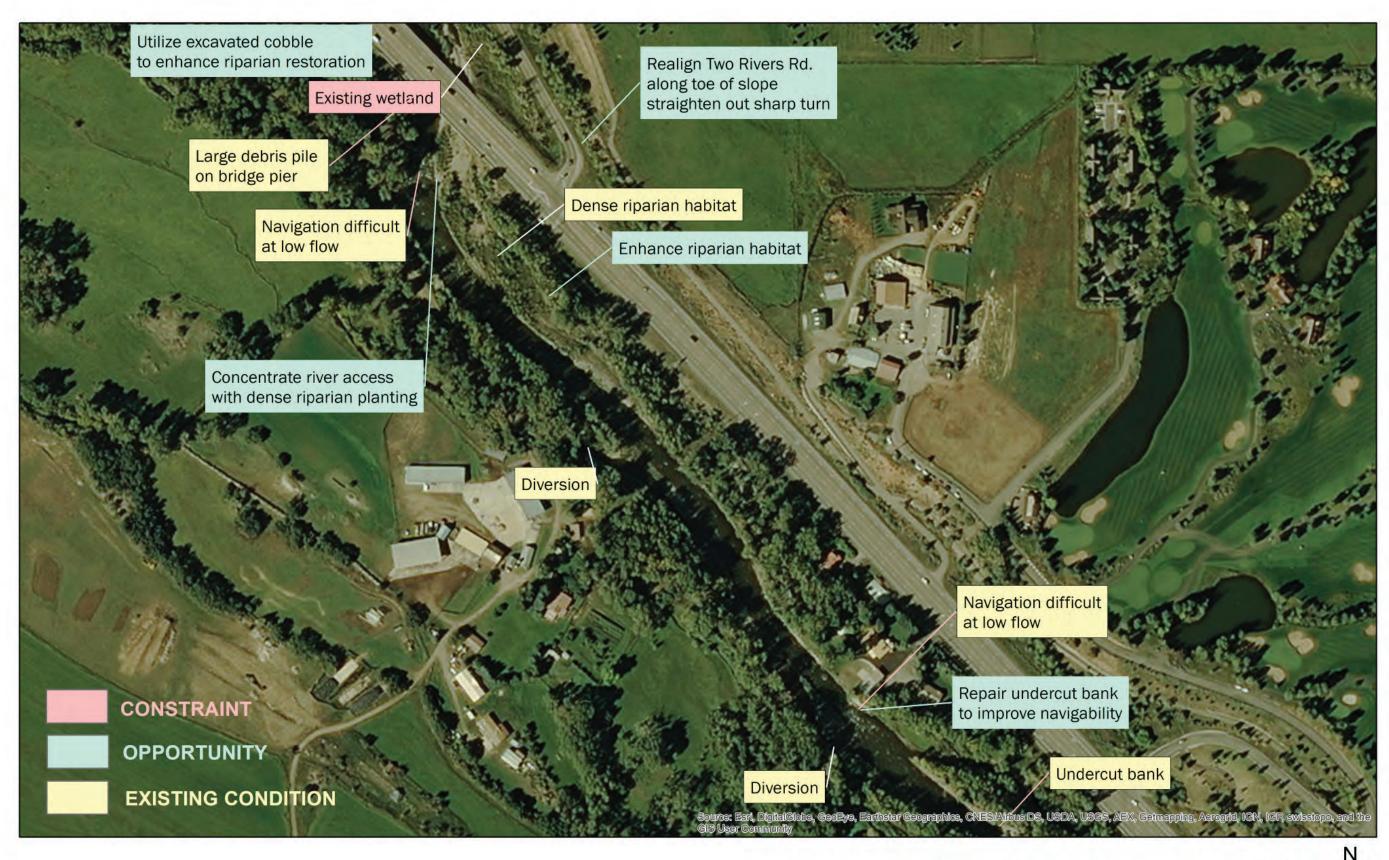

0.04 0.08 0.16 Miles

Town of Basalt: River Opportunities and Constraints Fig.6 Please give us your thoughts on these conceptual ideas 0 0.04 0.08 0.16 Miles

Town of Basalt: River Opporunities and Constraints Fig. 7