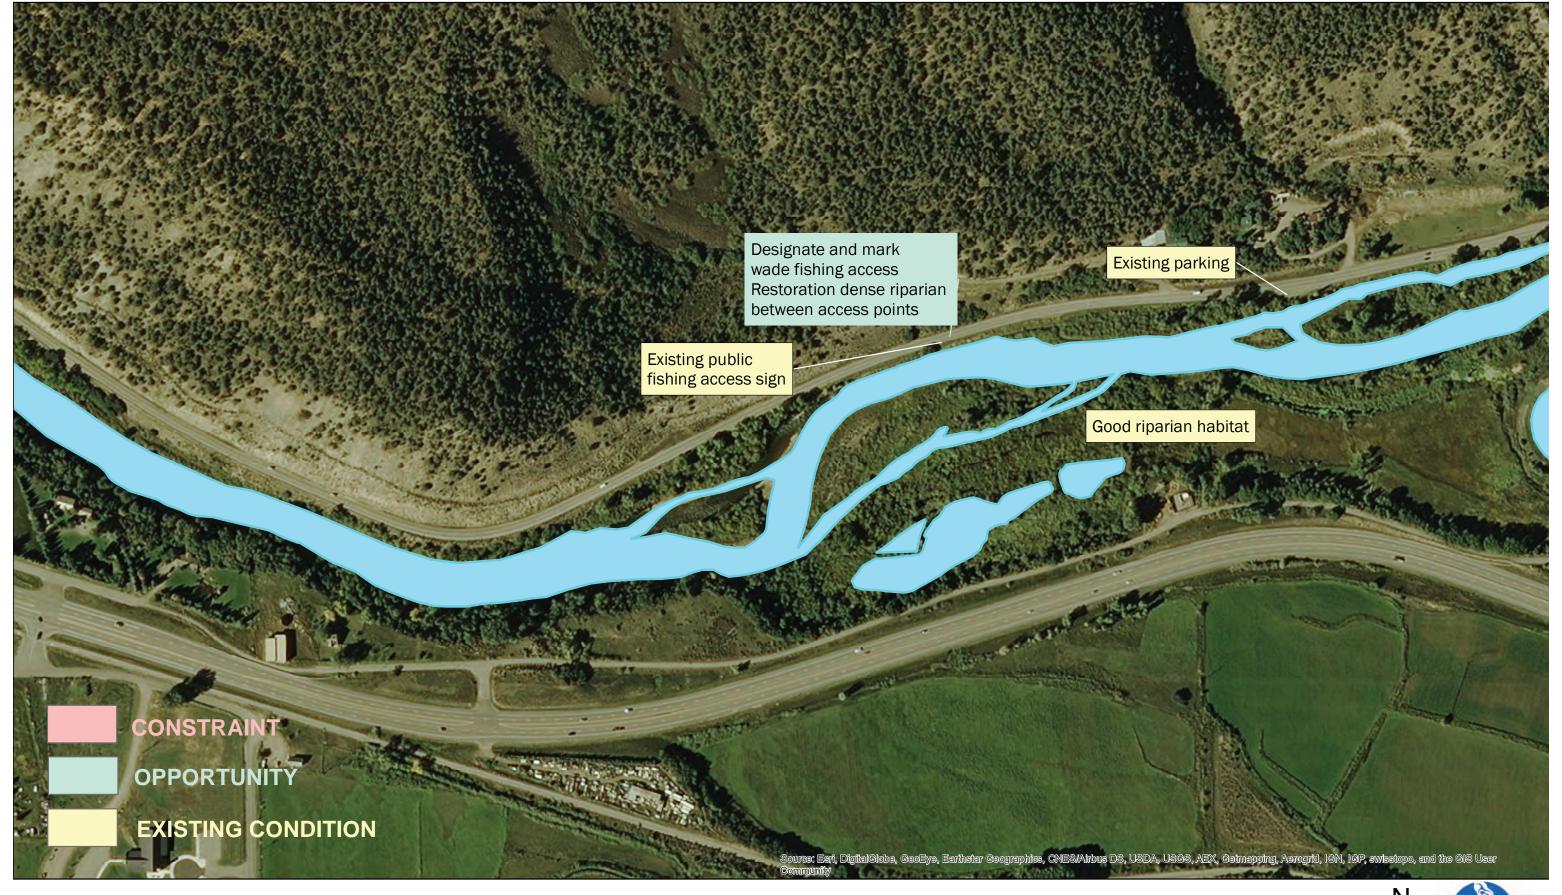

Town of Basalt: River Opportunities and Constraints Fig.1

Please give us your thoughts on these conceptual ideas

Town of Basalt: River Opportunities and Constraints Fig.2 *Please give us your thoughts on these conceptual ideas* 