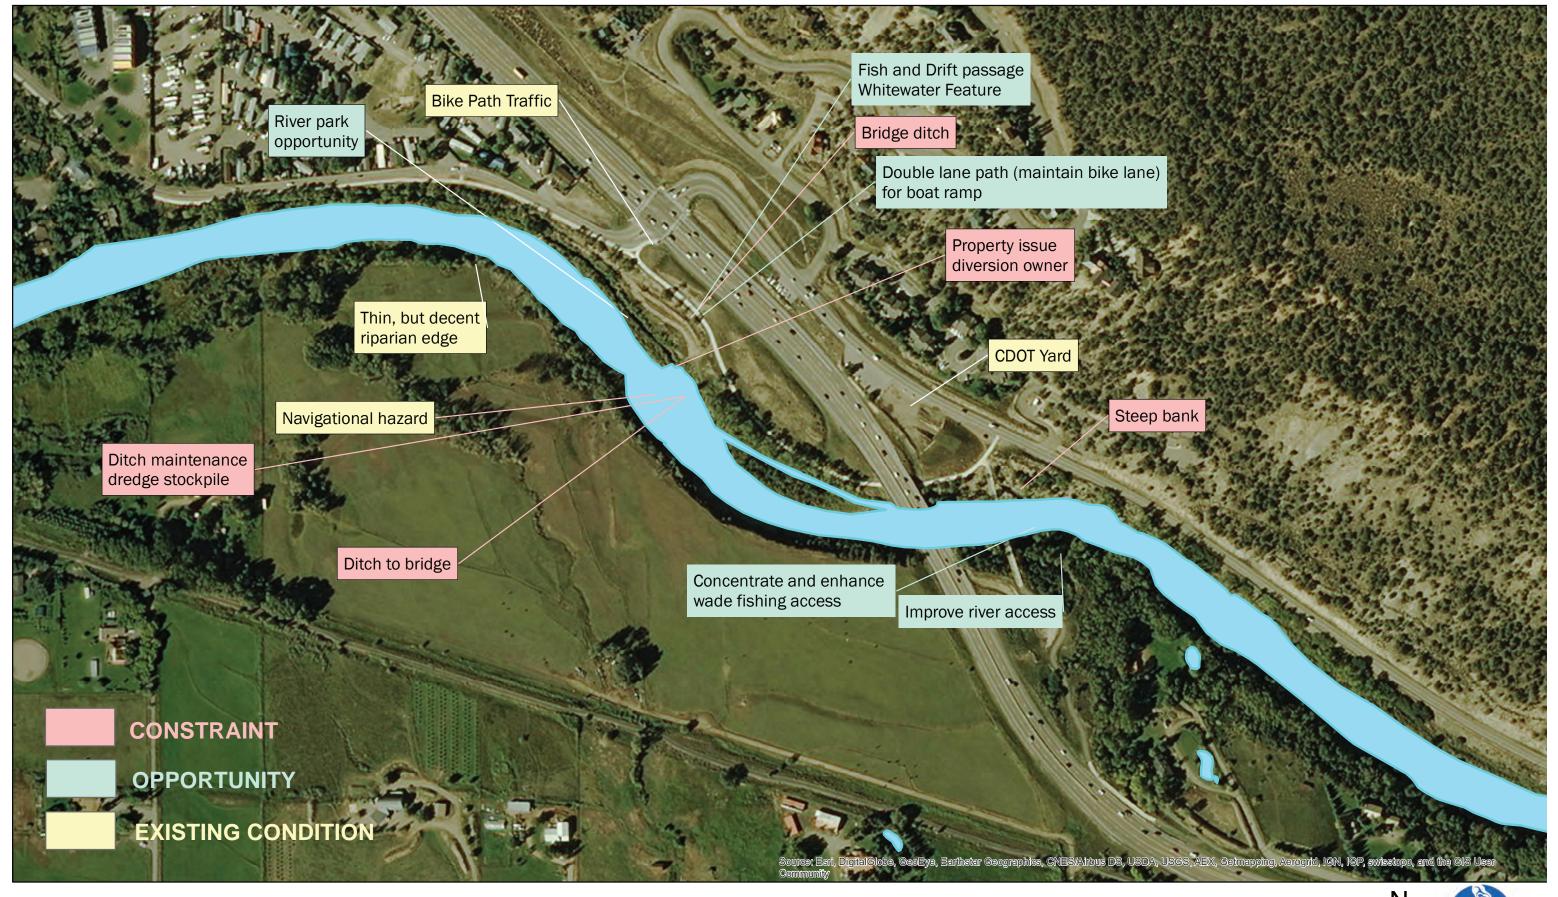

0.04 0.08 0.16 Miles

Town of Basalt: River Opportunities and Constraints Fig.6 Please give us your thoughts on these conceptual ideas 0 0.04 0.08 0.16 Miles

Town of Basalt: River Opporunities and Constraints Fig. 7