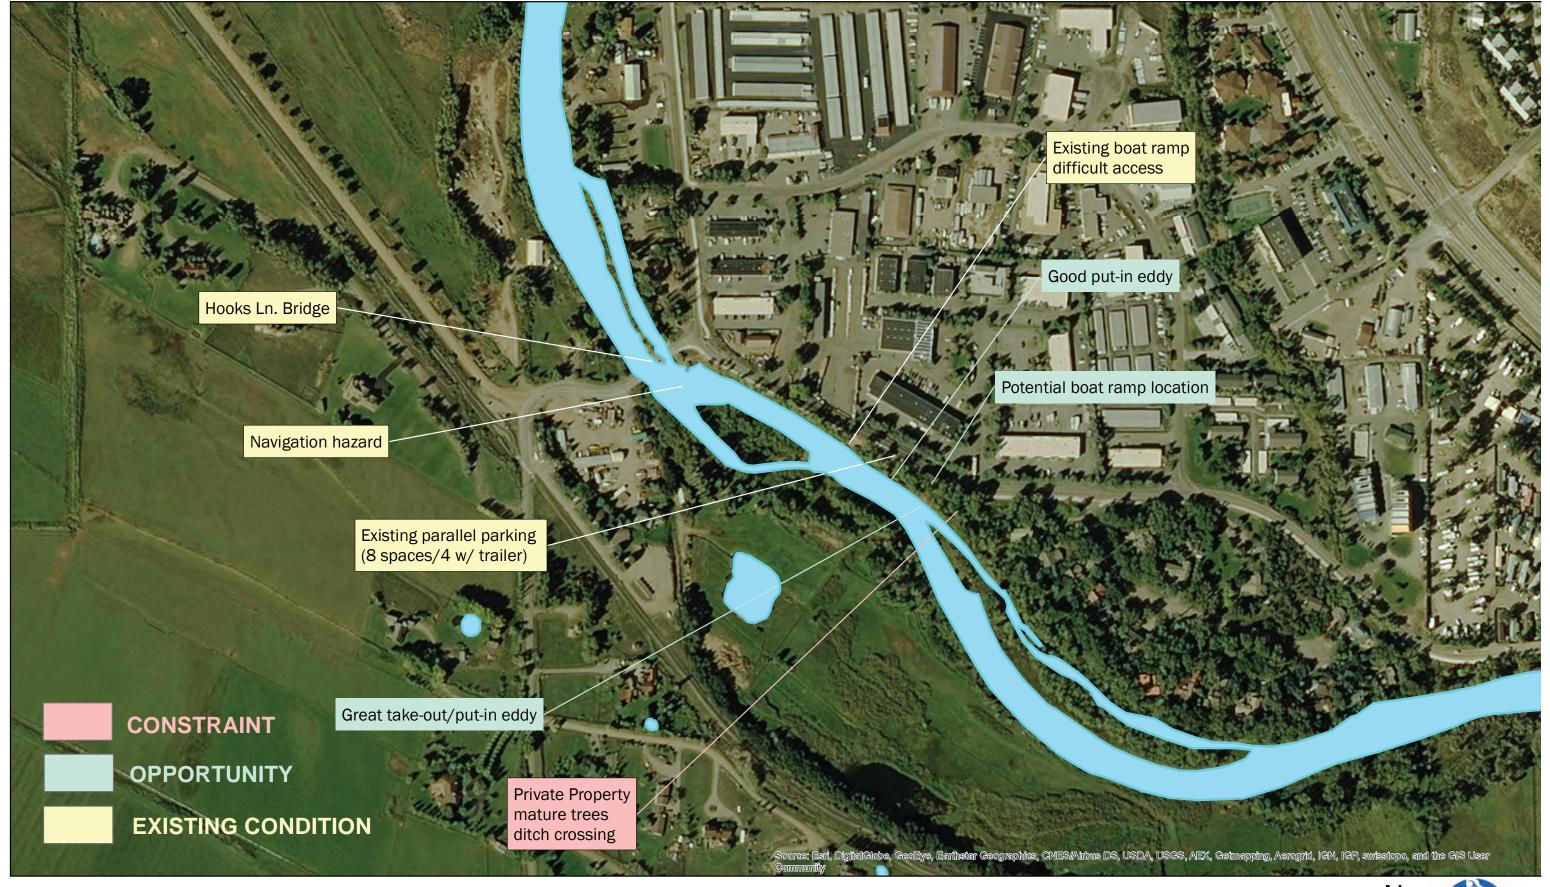

Town of Basalt: River Opportunities and Constraints Fig.1

Please give us your thoughts on these conceptual ideas

Town of Basalt: River Opportunities and Constraints Fig.2 *Please give us your thoughts on these conceptual ideas* 