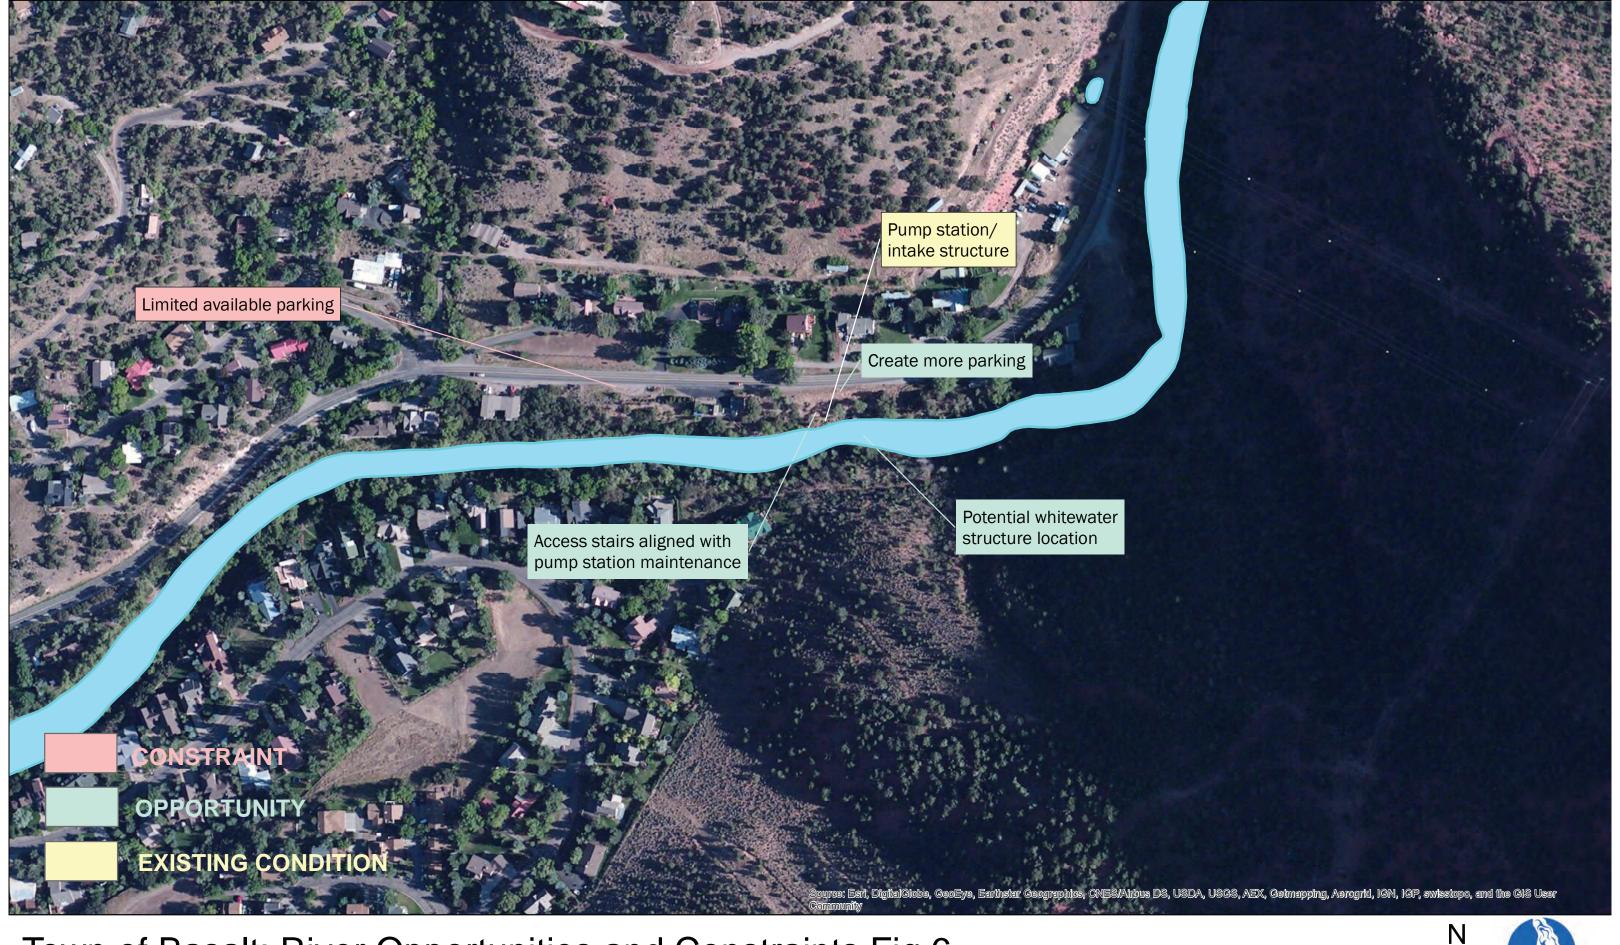

0.04 0.08 0.16 Miles

Town of Basalt: River Opportunities and Constraints Fig.6 Please give us your thoughts on these conceptual ideas 0 0.04 0.08 0.16 Miles

Town of Basalt: River Opporunities and Constraints Fig. 7