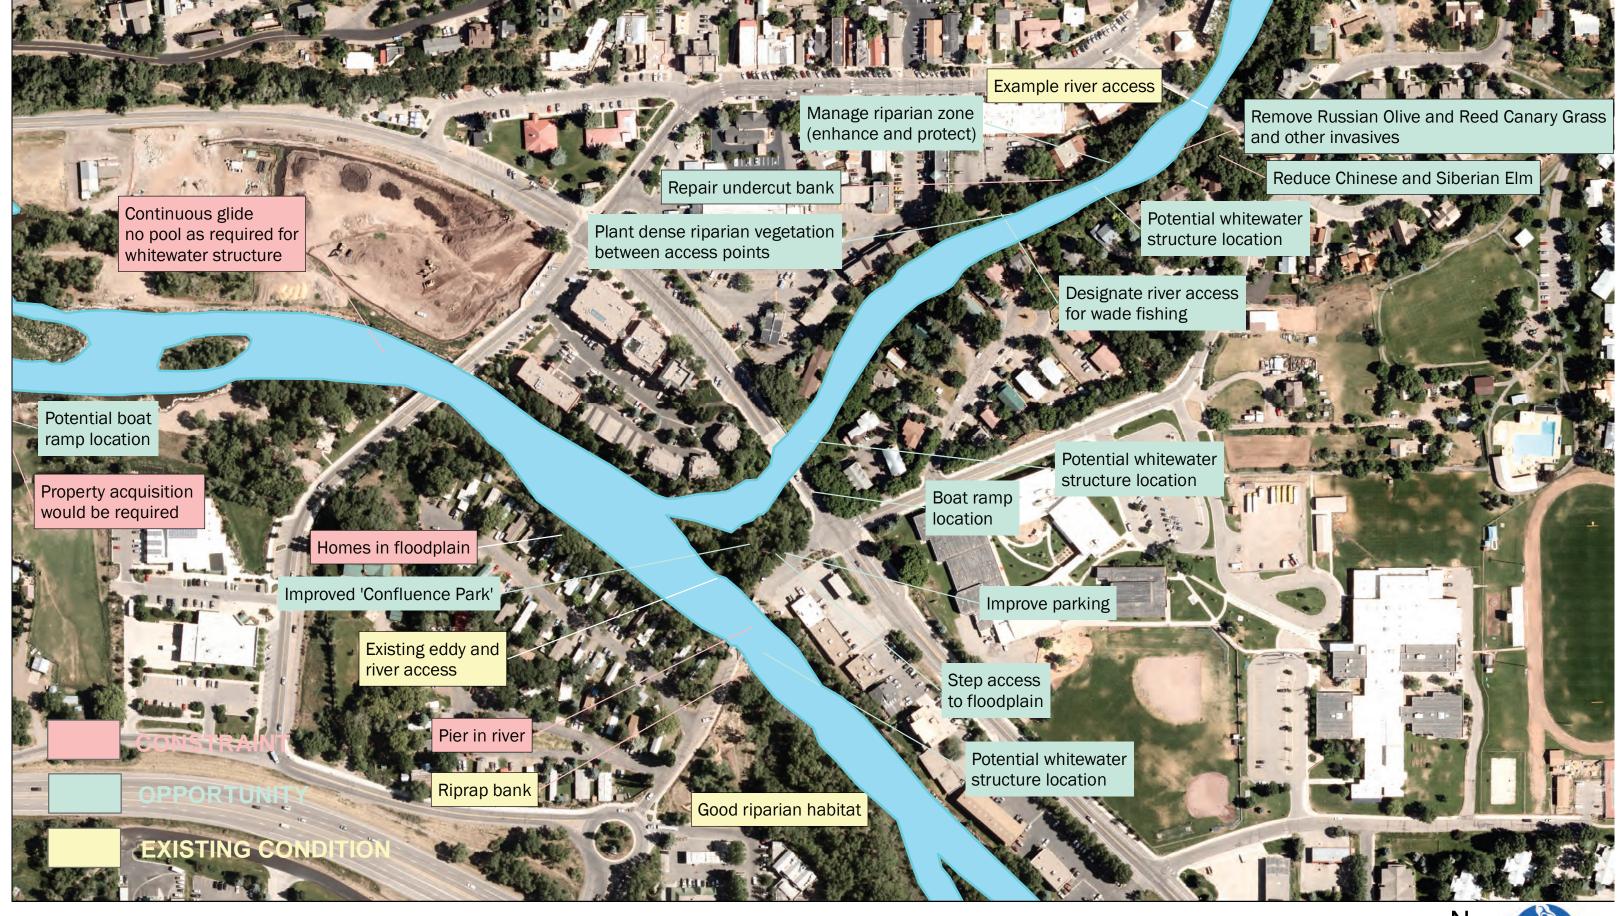

Please give us your thoughts on these conceptual ideas

0.05 0.1 0.2 Miles  $\stackrel{\text{N}}{\downarrow}$ 

Town of Basalt: River Opportunities and Constraints Fig.5 *Please give us your thoughts on these conceptual ideas* 