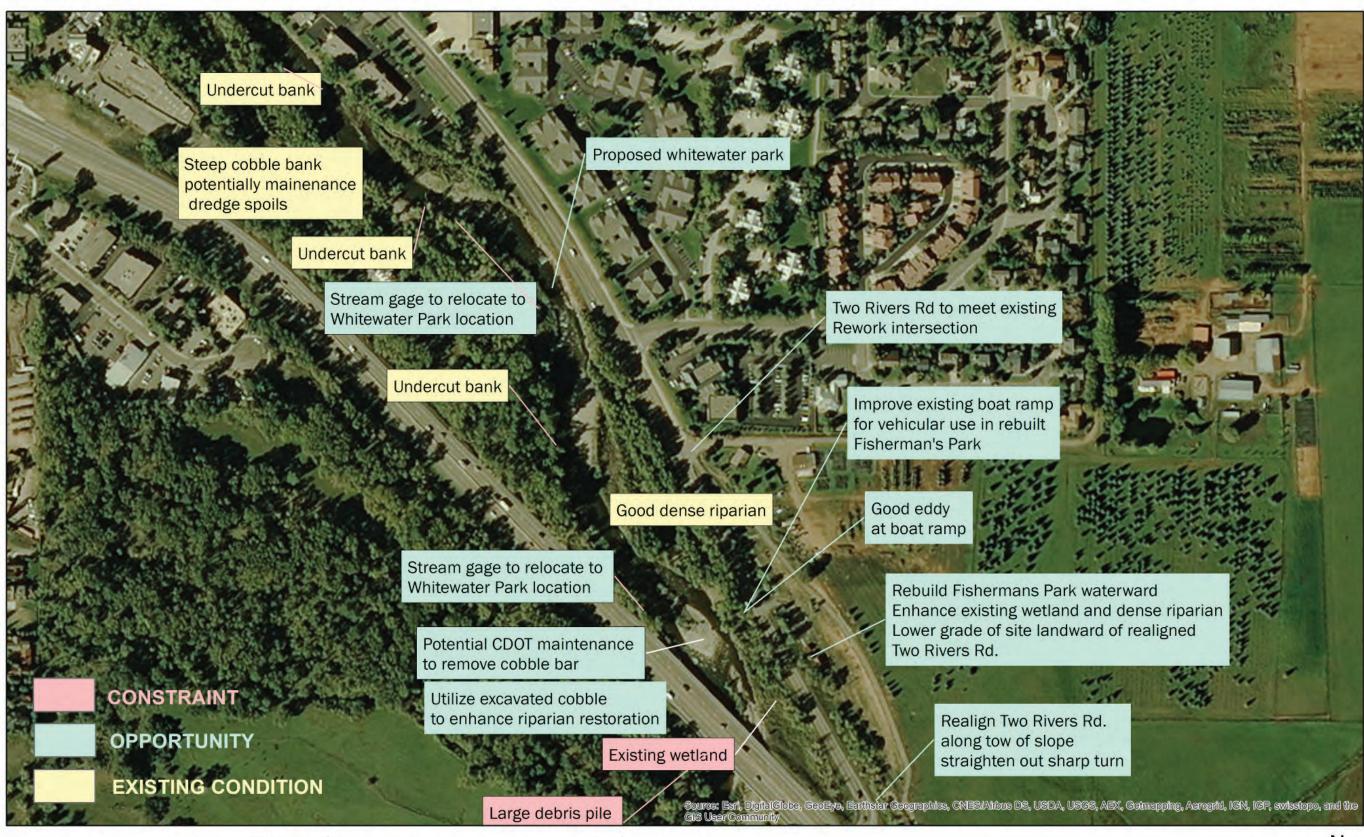

Town of Basalt: River Opportunities and Constraints Fig.1

Please give us your thoughts on these conceptual ideas

Town of Basalt: River Opportunities and Constraints Fig.2 *Please give us your thoughts on these conceptual ideas* 