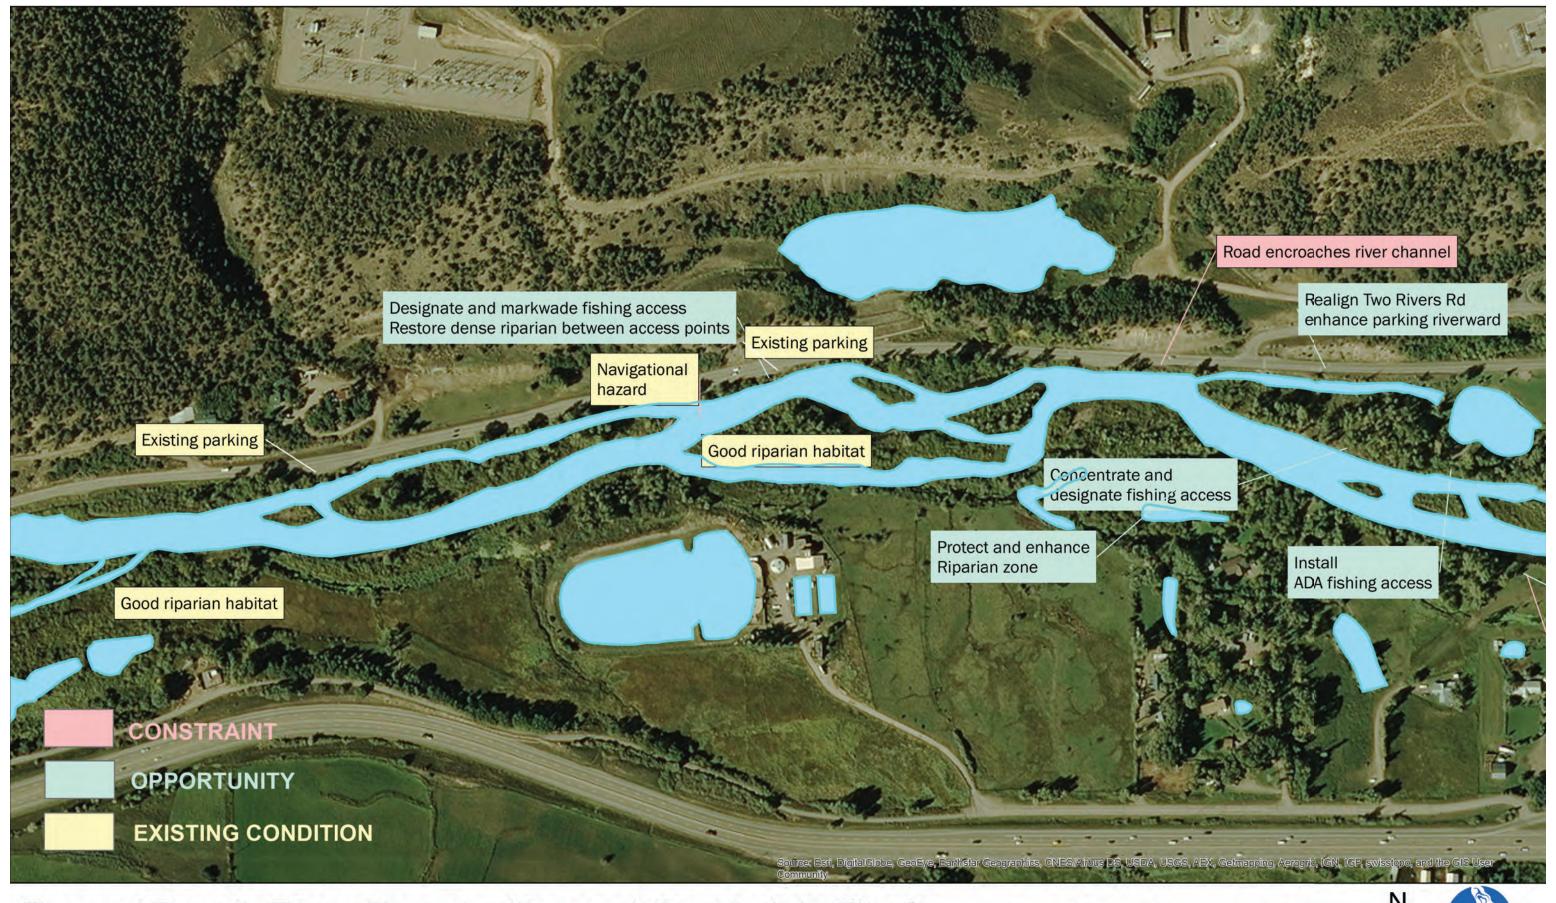

0.05 0.1 0.2 Miles

Town of Basalt: River Opportunities and Constraints Fig.3 *Please give us your thoughts on these conceptual ideas* 

0.05 0.1 0.2 Miles

Town of Basalt: River Opportunities and Constraints Fig. 4